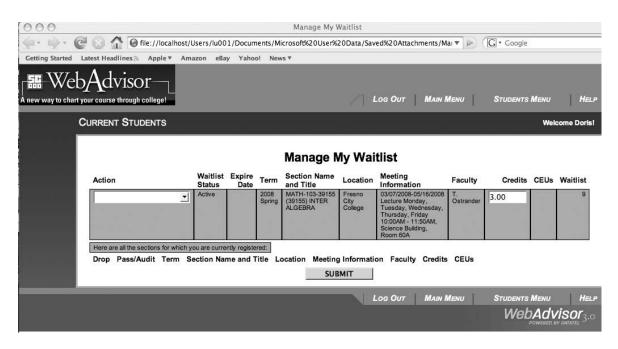

#### Waiting Lists

Once classes reach their seat capacity, you will be notified that the class is closed and may be given the option to be placed on the waiting list (not all classes have waiting lists). Students are limited to one waiting list per course.

# FEATURES TO HELP YOU WITH MANAGING WAITLISTS

- · View your waitlisted classes anytime with Manage My Waitlist
- Drop waitlisted classes anytime by selecting REMOVE from the Action Box
  - · You may also drop a class from your registered sections

Important Notice: You must waitlist for all corequisite classes to be considered for registration in a class that requires a corequisite.

# Waitlists

Once a section has reached the maximum seat capacity, students may have the option of being placed on a "WAITLIST" for a specific section of the course. NOT ALL CLASSES HAVE WAITLISTS. Please note the following rules apply:

- 1. Students will be added to a WAITLIST on a first-come, first serve basis
- Students cannot be placed on a WAITLIST prior to their registration appointment date.
- 3. Students may add their name to any available WAIT LIST up to the last day of registration prior to the start of the class.
- 4. Students cannot be placed on a WAITLIST for more than one section of the same course.
- 5. Students cannot be placed on a WAITLIST for the same course when already enrolled in another section.

- Admissions and Records will regularly monitor all WAITLISTS. As a seat becomes available, the student in the first position of the waitlist will be assigned permission to register. Registration must be completed before the permission expires. Visit <u>www.scccd.edu/waitlist</u> for more information
- Students on a WAITLIST will have first priority for any seats in a "full" class that may subsequently become available during the first 20% of the section PROVIDED that he/she attends each and every class meetings (first 20% period for 18 week sections is the first 3 weeks)
- 8. Students on the WAITLIST must be present the first class meeting, and if the instructor determines there are openings in the class, the students on the WAIT LIST will be offered the seats based upon the order in which their names appear on the list. Students are responsible for officially adding the class section within the published registration dates.