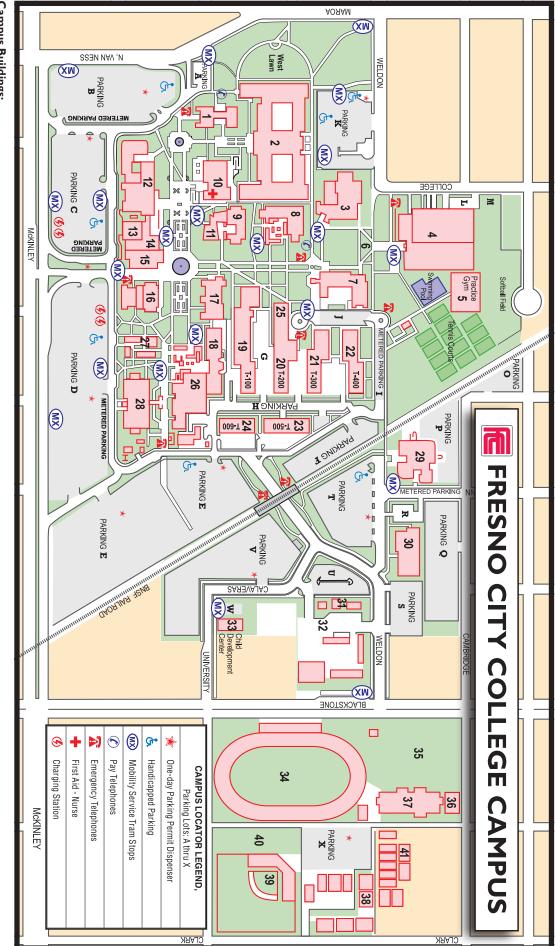

# **Student Information**

| Dates and Deadlines                   | 1   |
|---------------------------------------|-----|
| Academic Calendar                     | 2   |
| Summer/Fall 2022 Registration Dates   | 3   |
| Phone Numbers                         | 4   |
| Who Can Enroll                        | 4   |
| Registration Information              | 4   |
| Steps to Success                      | 5   |
| Registration Hold Chart               | 6   |
| Student Academic Standing             | 7   |
| Online Registration                   | 8   |
| General Requirements for Registration | 9   |
| WebAdvisor 10-                        | -11 |
| Enrollment Fees                       | .12 |
| Refund Fee Policy and Schedule        | .14 |
| Student Services                      | .14 |
| Counseling                            | .14 |
| Financial Aid                         |     |
| Transcripts                           | .18 |
| Miscellaneous Information             |     |
| My Portal                             | .25 |
| Campus Map                            |     |