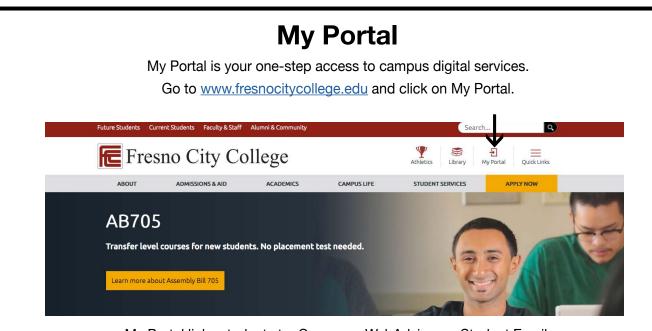

#### **Online Registration - WebAdvisor**

Students in good standing, with no registration holds, can access WebAdvisor through the college portal. Visit <u>www.fresnocitycollege.edu</u> and click on "My Portal". Once you log in to your student portal you can access WebAdvisor, and other useful tools. Before logging in to WebAdvisor, complete the following steps: